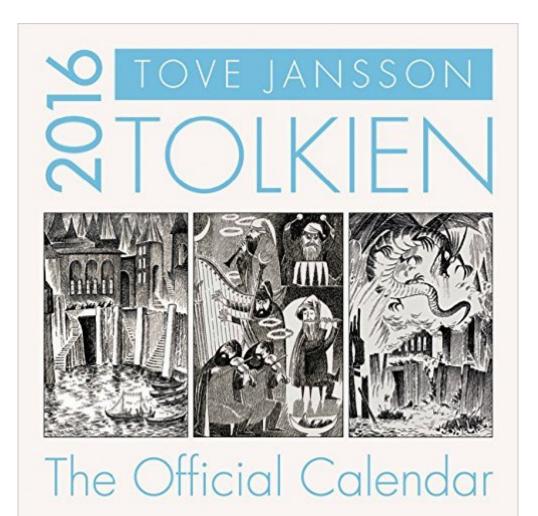

## **Customer Reviews**

The official Tolkien Calendar for 2016 is a striking creation featuring dramatic illustrations from the Finnish artist Tove Jansson, Jansson, who died in 2001 aged 86, was an author and illustrator best known for her books and comic strips depicting the Moomins, who inhabited a valley which i as pleasant and peaceful as Tolkien's own Shire but beset by a wider and more dangerous outside world. In the early 1960s Jansson was asked to illustrate the Swedish edition of The Hobbit, and it is from that work that the illustrations for this calendar have been taken. Jansson's favored technique was to use pen and ink to create etching like illustrations. With the exception of the center illustration depicting Smaug about to attack the dwarves and Bilbo on Erebor and of December's Bilbo in helmet and spear standing in front of Erebor while Smaug circles menacingly (which was the original cover illustration) all of the drawings are black and white. Many are done in great detail while others are more impressionistic. Jansson excelled at depicting landscapes, particularly water and mountains. I particularly liked July's depiction of Laketown with steps leading down to the water and March's landscape of Rivendell showing the dwarves crossing the narrow bridge. May's drawing of the goblins and wargs dancing around the burning pine trees in which the dwarves and Bilbo are cowering is appropriately eerie, as is June's depiction of Mirkwood as a labyrinth of twisted tree trunks through which the Company struggles to find a way. October and November's battle scenes are alive with action and menace. I was less impressed with the final drawing on inside back cover showing beastlike Elves with horns throwing barrels into the Forest River.